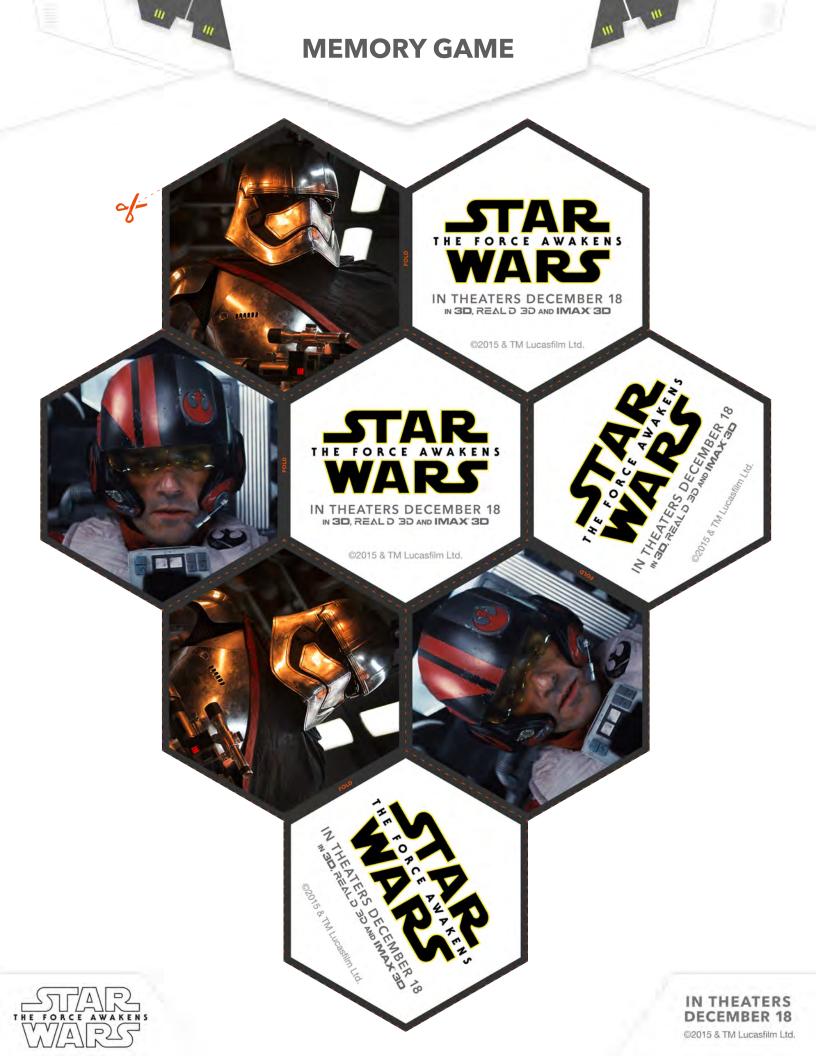

# **MEMORY GAME**

- Ask an adult to cut out all of the game pieces along the dotted lines, so that each piece has two hexagons (one a picture from the film and one with the title), connected on the "FOLD" line.
- Carefully fold the game pieces so the picture is on one side and the title is on the flip side; glue or tape the two sides together.
- Place on a flat surface, picture side down, and mix up the game pieces.
- Each player takes a turn flipping over two game pieces to try to make a pair. Matching pairs are removed from the game surface. Mismatched pairs are turned back over and left on the game surface. Keep taking turns until all pairs are matched.
- Player with the most pairs at the end wins.

## **MEMORY GAME**

0-

111

**IN THEATERS DECEMBER 18** IN 3D, REALD 3D AND IMAX 3D

©2015 & TM Lucasfilm Ltd.

IN THEATERS DECEMBER 18 IN 30, REAL D 3D AND IMAX 30

©2015 & TM Lucasfilm Ltd.

IN THEATERS DECEMBER 18