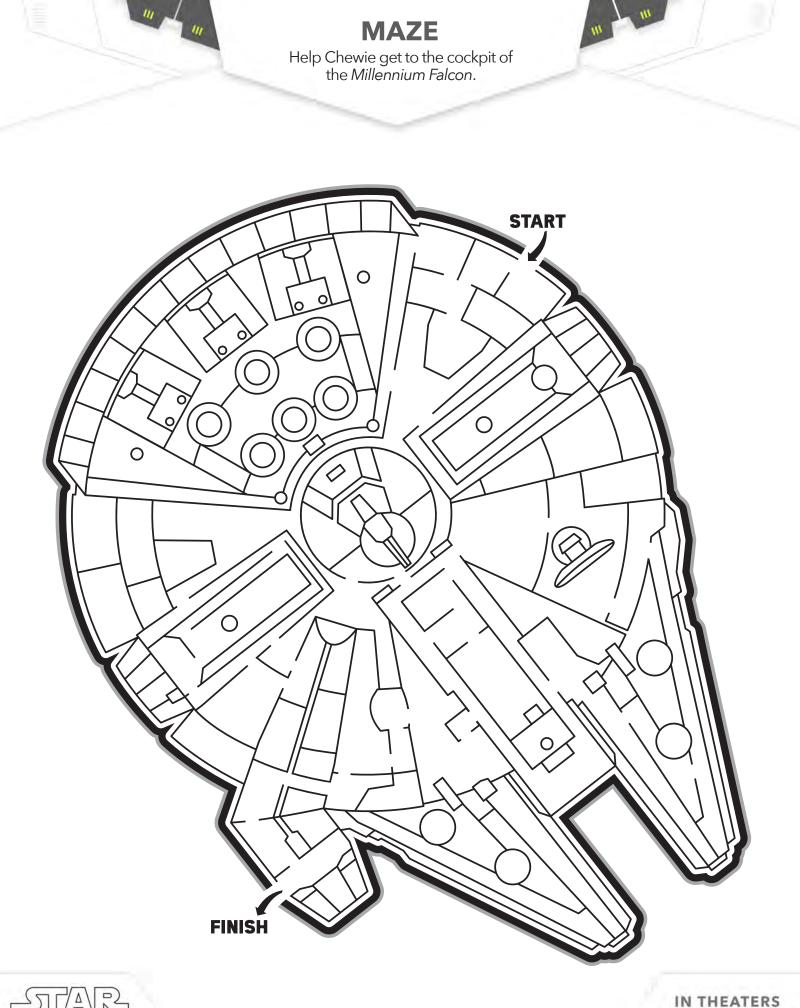

©2015 & TM Lucasfilm Ltd.

















C-3PO & R2-D2



111

111

11





**STORMTROOPERS** 



©2015 & TM Lucasfilm Ltd.

## **DOOR HANGER**

CUT

2

11 1



CUT

IN THEATERS **DECEMBER 18** ©2015 & TM Lucasfilm Ltd.

YOU



111



#### Cut out the console buttons for maximum control.





**CONSOLE PANEL** 

111

111

11 - 11

Ask an adult to cut out these console panels and create your own personal cockpit design.



Cut out the console buttons for maximum control.







**CONSOLE PANEL** 

11

111

Ask an adult to cut out these console panels and create your own personal cockpit design.



### Cut out the console buttons for maximum control.













# **MEMORY GAME**

- Ask an adult to cut out all of the game pieces along the dotted lines, so that each piece has two hexagons (one a picture from the film and one with the title), connected on the "FOLD" line.
- Carefully fo