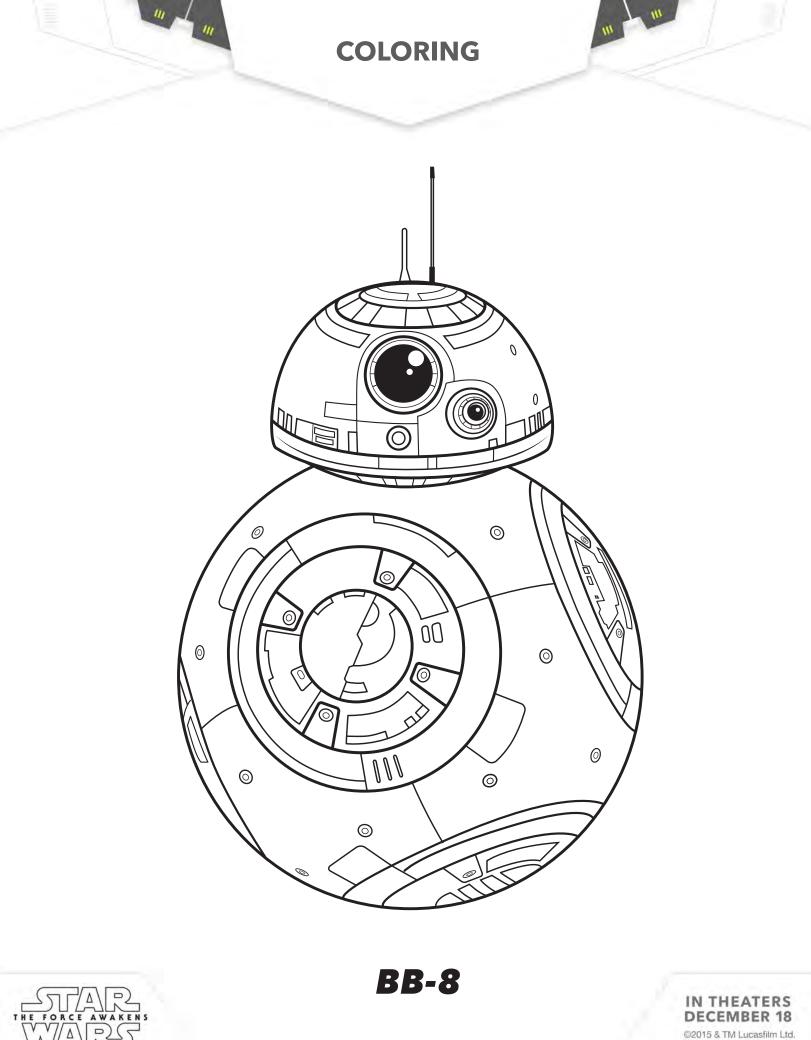

©2015 & TM Lucasfilm Ltd.

















C-3PO & R2-D2



111

111

11





**STORMTROOPERS** 



©2015 & TM Lucasfilm Ltd.

## **DOOR HANGER**

CUT

2

11 1



CUT

IN THEATERS **DECEMBER 18** ©2015 & TM Lucasfilm Ltd.

YOU



111



#### Cut out the console buttons for maximum control.





**CONSOLE PANEL** 

111

111

11 - 11

Ask an adult to cut out these console panels and create your own personal cockpit design.



Cut out the console buttons for maximum control.







**CONSOLE PANEL** 

11

111

Ask an adult to cut out these console panels and create your own personal cockpit design.



### Cut out the console buttons for maximum control.













# **MEMORY GAME**

- Ask an adult to cut out all of the game pieces along the dotted lines, so that each piece has two hexagon