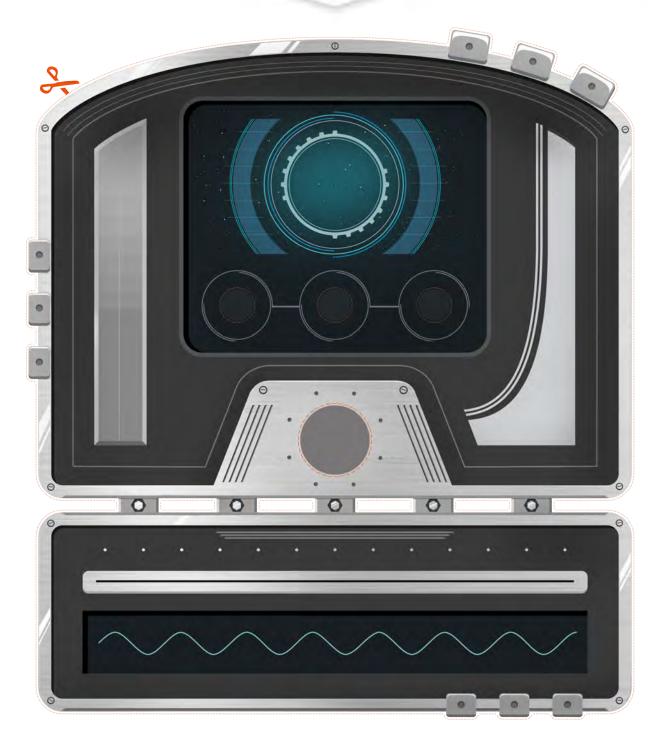

#### Cut out the console buttons for maximum control.

**CONSOLE PANEL** 

111

111

11 - 11

Ask an adult to cut out these console panels and create your own personal cockpit design.

Cut out the console buttons for maximum control.

**CONSOLE PANEL** 

11

111

Ask an adult to cut out these console panels and create your own personal cockpit design.

### Cut out the console buttons for maximum control.