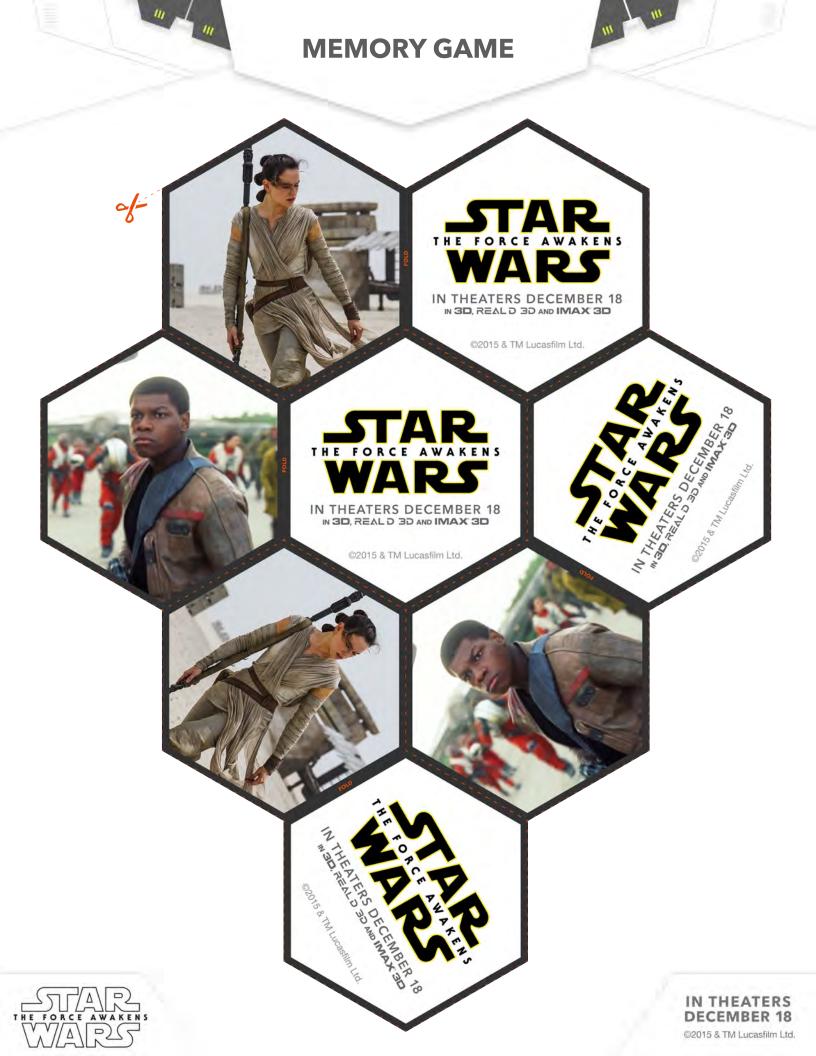

# **MEMORY GAME**

- Ask an adult to cut out all of the game pieces along the dotted lines, so that each piece has two hexagons (one a picture from the film and one with the title), connected on the "FOLD" line.
- Carefully fold the game pieces so the picture is on one side and the title is on the flip side; glue or tape the two sides together.
- Place on a flat surface, picture side down, and mix up the game pieces.
- Each player takes a turn flipping over two game pieces to try to make a pair. Matching pairs are removed from the game surface. Mismatched pairs are turned back over and left on the game surface. Keep taking turns until all pairs are matched.
- Player with the most pairs at the end wins.

## **MEMORY GAME**

0-

111

**IN THEATERS DECEMBER 18** IN 3D, REALD 3D AND IMAX 3D

©2015 & TM Lucasfilm Ltd.

IN THEATERS DECEMBER 18 IN 30, REAL D 3D AND IMAX 30

©2015 & TM Lucasfilm Ltd.

IN THEATERS DECEMBER 18