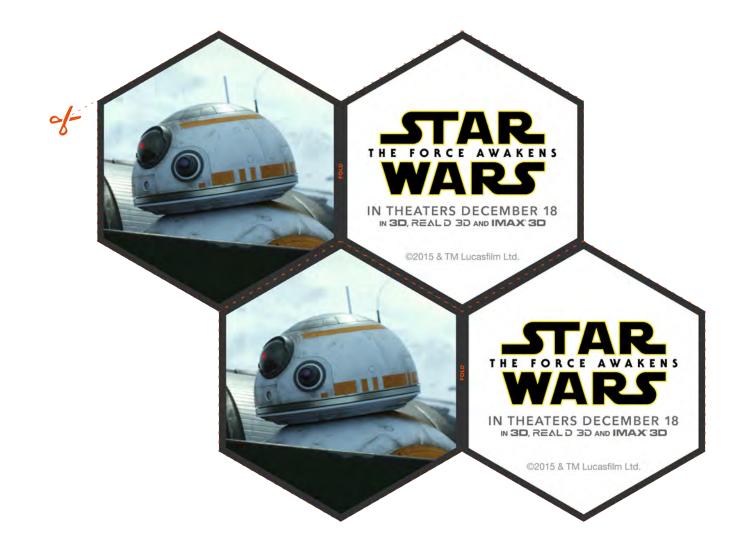

# **MEMORY GAME**

- Ask an adult to cut out all of the game pieces along the dotted lines, so that each piece has two hexagons (one a picture from the film and one with the title), connected on the "FOLD" line.
- Carefully fold the game pieces so the picture is on one side and the title is on the flip side; glue or tape the two sides together.
- Place on a flat surface, picture side down, and mix up the game pieces.
- Each player takes a turn flipping over two game pieces to try to make a pair. Matching pairs are removed from the game surface. Mismatched pairs are turned back over and left on the game surface. Keep taking turns until all pairs are matched.
- Player with the most pairs at the end wins.