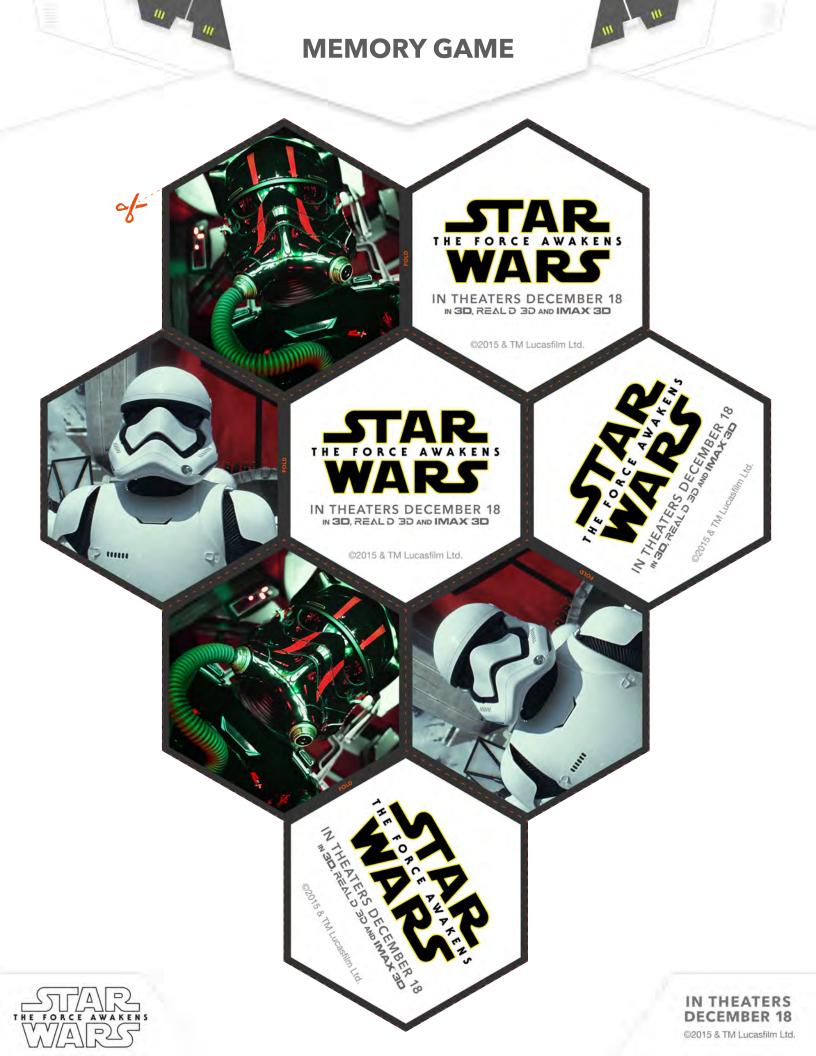

# **MEMORY GAME**

- Ask an adult to cut out all of the game pieces along the dotted lines, so that each piece has two hexagons (one a picture from the film and one with the title), connected on the "FOLD" line.
- Carefully fold the game pieces so the picture is on one side and the title is on the flip side; glue or tape the two sides together.
- Place on a flat surface, picture side down, and mix up the game pieces.
- Each player takes a turn flipping over two game pieces to try to make a pair. Matching pairs are removed from the game surface. Mismatched pairs are turned back over and left on the game surface. Keep taking turns until all pairs are matched.
- Player with the most pairs at the end wins.

## **MEMORY GAME**

0-

111

**IN THEATERS DECEMBER 18** IN 3D, REALD 3D AND IMAX 3D

©2015 & TM Lucasfilm Ltd.

IN THEATERS DECEMBER 18 IN 30, REAL D 3D AND IMAX 30

©2015 & TM Lucasfilm Ltd.

IN THEATERS DECEMBER 18